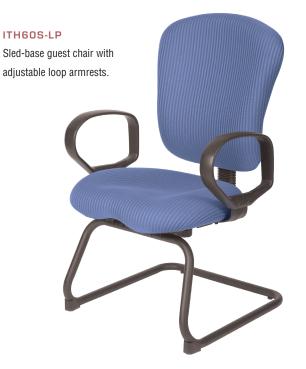

## **ITHACA FEATURES**

Standard upholstered with polyurethane back.

Back height adjustment with built in lumbar support. Synchrotilt mechanism, tilt tension, seat slider and pneumatic seat height adjustment for task and stool. Five-legged polymer base with barrel carpet casters in black. Adjustable chrome foot rest on stool. Steel oval tube cantilevered base on guest chair. Standard upholstery fabric or vinyl choices.

## **GUEST CHAIR DIMENSIONS**

Seat: 20.5"W x 18"D Seat Height: 18" Back: 20"W x 21"H Overall Height: 38.5"

www.washingtonci.com

Visit Correctional Industries' web site for prices on seating.

1.800.628.4738