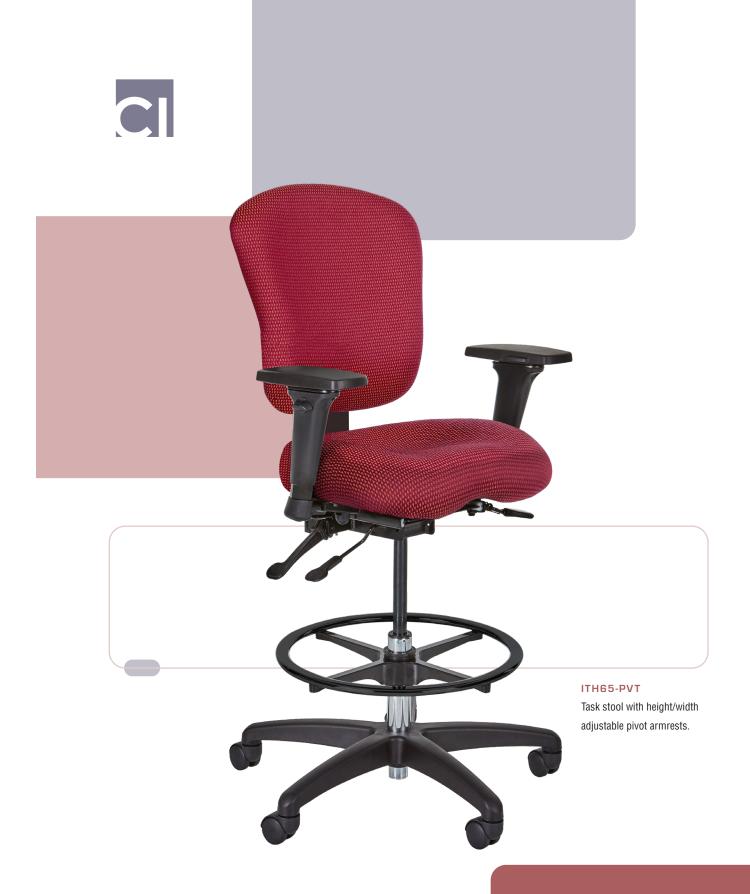

## Ithaca Seating

Ithaca chairs offer extraordinary features that make them sophisticated and stylish, at a price that makes them reasonable and responsible.

Ithaca seating is loaded with amenities.

Available in task, guest or stool models, all Ithaca seating features thick, plush, molded seat and back foam, and a variety of ergonomic adjustments.

## **ITHACA FEATURES**

Standard upholstered with polyurethane back.

Back height adjustment with built in lumbar support. Synchrotilt mechanism, tilt tension, seat slider and pneumatic seat height adjustment for task and stool. Five-legged polymer base with barrel carpet casters in black. Adjustable chrome foot rest on stool. Steel oval tube cantilevered base on guest chair. Standard upholstery fabric or vinyl choices.

## OPTIONS

Choice of armrests. Hard floor casters.

Seat: 20.5"W x 18"D Seat Height: 17.25"-22.25" Back: 20"W x 21"H Overall Height: 37"-45"

Seat: 20.5"W x 18"D Seat Height: 22.25"-30" Back: 20"W x 21"H Overall Height: 43.5"-56.5"