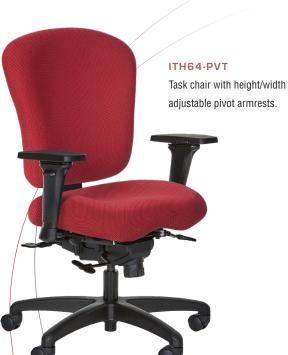

## Ithaca Seating

Ithaca chairs offer extraordinary features that make them sophisticated and stylish, at a price that makes them reasonable and responsible.

Ithaca seating is loaded with amenities.

Available in task, guest or stool models, all Ithaca seating features thick, plush, molded seat and back foam, and a variety of ergonomic adjustments.

## **ITHACA FEATURES**

Standard upholstered with polyurethane back.

Back height adjustment with built in lumbar support. Synchrotilt mechanism, tilt tension, seat slider and pneumatic seat height adjustment for task and stool. Five-legged polymer base with barrel carpet casters in black. Adjustable chrome foot rest on stool. Steel oval tube cantilevered base on guest chair. Standard upholstery fabric or vinyl choices.

## OPTIONS

Choice of armrests. Hard floor casters.

Seat: 20.5"W x 18"D Seat Height: 17.25"-22.25" Back: 20"W x 21"H Overall Height: 37"-45"

Seat: 20.5"W x 18"D Seat Height: 22.25"-30" Back: 20"W x 21"H Overall Height: 43.5"-56.5"