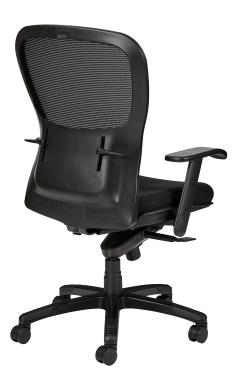

## BE-3005-A

Mesh back task chair with armrests.

Available in 7 days through our Fast Fulfillment Program.

Breathe™ seating offers a beautifully sculpted polypropylene back structure wrapped in a double layer mesh that offers the ultimate in support and breathability.

## **BREATHE FEATURES**

Standard upholstered seat with breathable mesh back in black.

Synchronized knee-tilt mechanism with variable position lock, tilt tension adjustment, lumbar support with vertical adjustment and pneumatic lift to adjust height. Five legged heavy duty die cast base with anti-slip protectors in black.

## **OPTIONS**

Push-button height adjustable "T" armrests. Headrest.