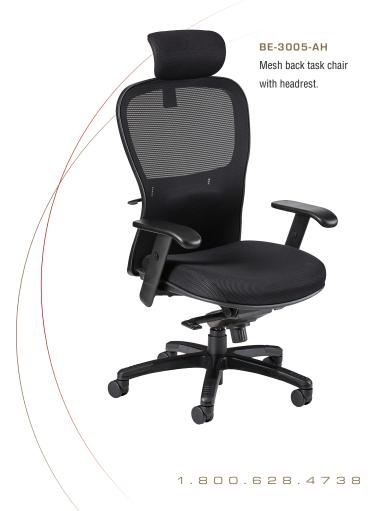

## BE-3005-A

Mesh back task chair with armrests.

Available in 7 days through our Fast Fulfillment Program.

Breathe™ seating offers a beautifully sculpted polypropylene back structure wrapped in a double layer mesh that offers the ultimate in support and breathability.

## **BREATHE FEATURES**

Standard upholstered seat with breathable mesh back in black.

Synchronized knee-tilt mechanism with variable position lock, tilt tension adjustment, lumbar support with vertical adjustment and pneumatic lift to adjust height. Five legged heavy duty die cast base with anti-slip protectors in black.

## **OPTIONS**

Push-button height adjustable "T" armrests. Headrest.

## **DIMENSIONS**

Seat: 21.5"W x 19.5"D Seat Height: 18"-21" Back: 22.5"W x 24"H Overall Height: 41.25"-44.5"

www.washingtonci.com

Visit Correctional Industries' web site for prices on seating.