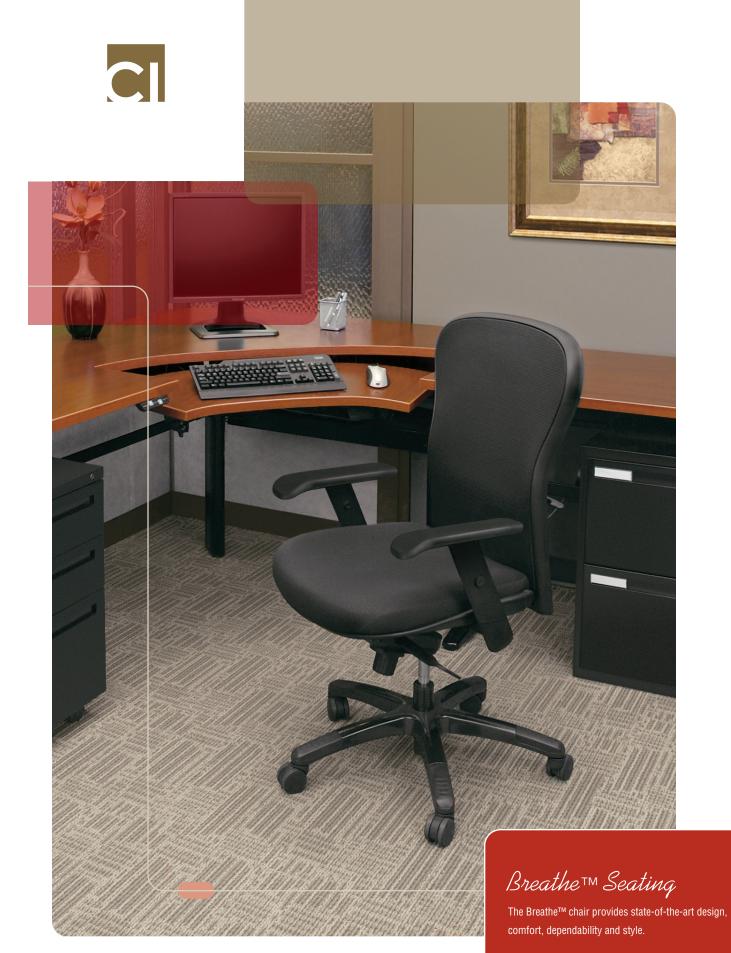

## BE-3005-A

Mesh back task chair with armrests.

Available in 7 days through our Fast Fulfillment Program.

Breathe™ seating offers a beautifully sculpted polypropylene back structure wrapped in a double layer mesh that offers the ultimate in support and breathability.

## **BREATHE FEATURES**

Standard upholstered seat with breathable mesh back in black.

Synchronized knee-tilt mechanism with variable position lock, tilt tension adjustment, lumbar support with vertical adjustment and pneumatic lift to adjust height. Five legged heavy duty die cast base with anti-slip protectors in black.

## **OPTIONS**

Push-button height adjustable "T" armrests. Headrest.

## **DIMENSIONS**

Seat: 21.5"W x 19.5"D Seat Height: 18"-21" Back: 22.5"W x 24"H Overall Height: 41.25"-44.5"

www.washingtonci.com

Visit Correctional Industries' web site for prices on seating.